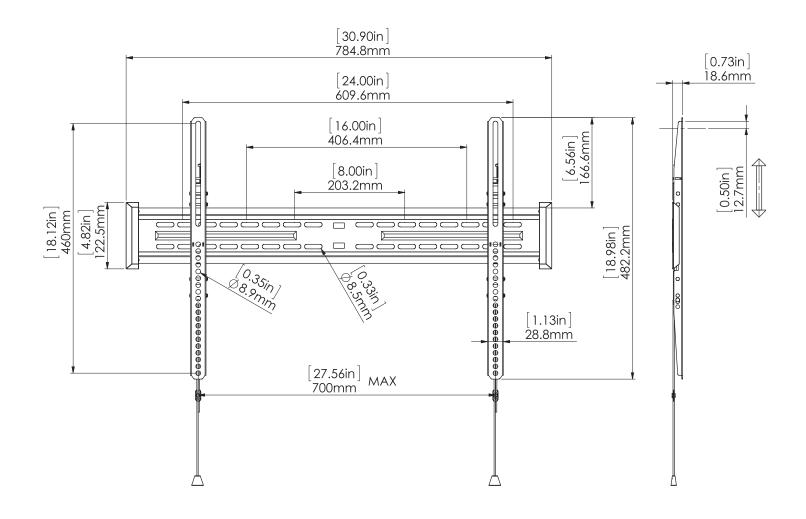

## TECHNICAL DRAWING

NX-FL4290

For more information please call 1-833-574-9124 or email AVARRO@adiglobal.com

To learn more about AVARRO products visit avarro.adiglobaldistribution.us